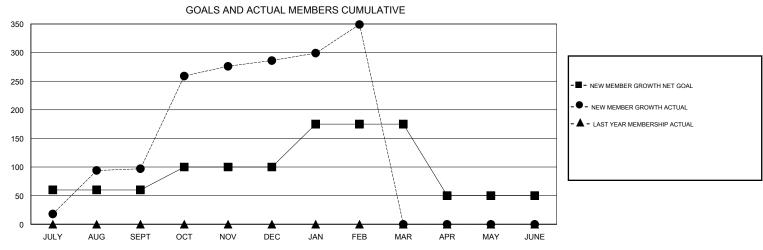

JULY/AUG/SEPT

OCT/NOV/DEC

JAN/FEB/MAR

APR/MAY/JUNE

JULY/AUG/SEPT

OCT/NOV/DEC

JAN/FEB/MAR

APR/MAY/JUNE

60

40

75

-125

JUNE

174

205

80

0

0

0

0

0

2

0

3

0

1

0

SEPT

OCT

NOV

DEC

JAN

FEB

AUG

JULY

## 

MAR

APR

MAY

| DROPPED CLUBS: 0  DROPPED MEMBERS |          | 47 CLUBS OF 47 ADDED 1 OR MORE NEW MEMBERS | GENDER DISTRIE  MALE  FEMALE       | 300 (14.35%) |     |
|-----------------------------------|----------|--------------------------------------------|------------------------------------|--------------|-----|
| DECEASED                          | 5        | CLICK HERE FOR CUMULATIVE                  | TOTAL FAMILY UNIT MEMBERS          |              | 440 |
| CLUB CANCELLED OTHER              | 0<br>105 | MEMBERSHIP DATA                            | FAMILY MEMBERS PAYING HALF 22 DUES |              | 222 |
| TOTAL                             | 110      |                                            |                                    |              |     |